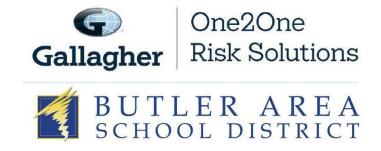

## Enrollment for our new One-to-One device protection program is open!

Butler Area School District is partnering with One2One Risk Solutions to provide accident and loss protection for our school district's one to one program. Registering with One2One and purchasing a damage waiver will protect you from the full cost to repair or replace your district-issued device and limit your responsibility to a per-occurrence deductible, should a loss occur.

## Please visit www.one2onerisk.com and select "Enroll My Device" to get started.

For questions or assistance about the program, contact:

Heather Bonzo | BASD Business Manager | heather.bonzo@basdk12.org | 724-214-3140